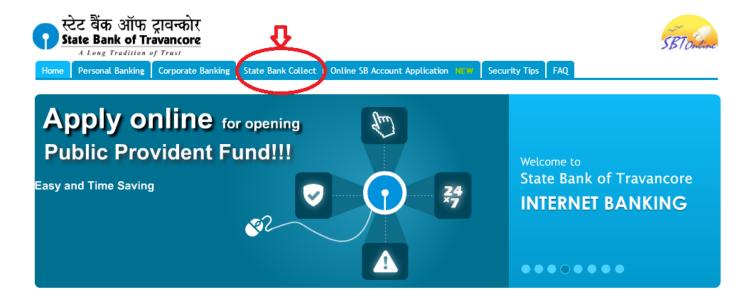

#### 2. Select "State Bank Collect" from the Menu.

PERSONAL BANKING

Our internet banking portal provides personal banking services that gives you complete control over all your banking demands online.