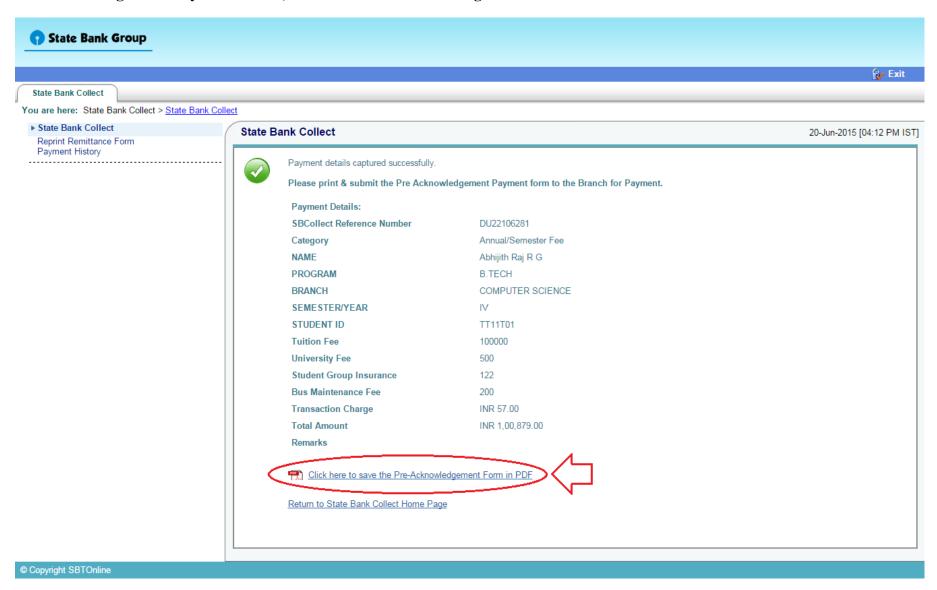

# 11. If You Using Other Payment Modes, Download Pre-Acknowledgement Form

# 12. Remit The Fee At Any SBT Brach

| State Bank Collect                                                             |                                                                                                      |                  | ositor Copy<br>गकता प्रति | P                                                   | State Bank Collect                                                          |                  |                            | [               | Branch Copy<br>शाखा प्रति |
|--------------------------------------------------------------------------------|------------------------------------------------------------------------------------------------------|------------------|---------------------------|-----------------------------------------------------|-----------------------------------------------------------------------------|------------------|----------------------------|-----------------|---------------------------|
| Pre Acknowledgement Payment(PAP) Form for Payment through any SBT Branch       |                                                                                                      | Date: 20-06-2015 |                           | W                                                   | Pre Acknowledgement Payment(PAP) Form for Payment through any SBT Branch    |                  | ]                          |                 |                           |
| Beneficiary/Remittance Details                                                 |                                                                                                      |                  |                           | į                                                   | Branch Teller: Use SCR 008765 Deposit > Fee Collection > State Bank Collect |                  |                            | •               |                           |
| State Bank Collect Reference No. DU22106281                                    |                                                                                                      |                  |                           | 1                                                   | शासा टेंबरः रूपमा स्कीन नंबर 008765 #                                       |                  |                            | Dat             | e: 20-06-2015             |
| Beneficiary: COLLEGE OF ENGINEERING, KARUNAGAPPALLY                            |                                                                                                      |                  | 1                         | Deposit > Fee Collection > State Bank Collect चुने। |                                                                             |                  |                            |                 |                           |
| Category:                                                                      | ategory: Annual/Semester Fee                                                                         |                  |                           | 1                                                   | Beneficiary/Remittance Details                                              |                  |                            |                 |                           |
| Last Date of Payment:                                                          | 25-07-2015 23:45                                                                                     |                  |                           | į                                                   | State Bank Collect Reference No.                                            | DU22106          |                            |                 |                           |
| Remitter                                                                       | Abhijith Raj                                                                                         |                  |                           | į                                                   | Beneficiary:                                                                |                  | SE OF ENGINEERING, I       | CARUNAGAPPAL    | LY                        |
|                                                                                |                                                                                                      | Rs               |                           | 1                                                   | Category:                                                                   |                  | emester Fee                |                 |                           |
| Collection Amount                                                              |                                                                                                      | 1,00,822.00      |                           | 1                                                   | Last Date of Payment:                                                       | 25-07-201        |                            |                 |                           |
| Comission                                                                      |                                                                                                      | 57.00            |                           |                                                     | Remitter                                                                    | Abhijith l       | Raj                        |                 |                           |
| Total (Rupees One Lakh Eight Hundred Seventy Nine Only)                        |                                                                                                      | 1,00,879.00      |                           | 1                                                   |                                                                             |                  |                            | Rs              |                           |
| Data at Cont / Channel                                                         |                                                                                                      | n-               |                           | 1                                                   | Collection Amount                                                           |                  |                            |                 | 1,00,822.00               |
| Details of Cash / Cheques                                                      |                                                                                                      | Rs               | P                         | 1                                                   | Comission                                                                   |                  |                            | 57.00           |                           |
|                                                                                |                                                                                                      |                  |                           | į                                                   | otal (Rupees One Lakh Eight Hundred Seventy Nine Only)                      |                  |                            |                 | 1,00,879.00               |
|                                                                                |                                                                                                      |                  |                           | i                                                   | Mode of Payment (Choose Either Cash /                                       | Cheque)          |                            |                 |                           |
| Total Rs                                                                       |                                                                                                      |                  | 1                         | Cash PAN:                                           |                                                                             |                  |                            |                 |                           |
| Collect' and click on the hyperlink at the b                                   | e-receipt. After payment, please visit <u>www.s</u><br>oottom of the page to generate the e-receipt. |                  | Bank                      | 1                                                   | Please quote your PAN for Cash remittand                                    | e >= Rs. 50,000  |                            |                 |                           |
| जमाकता हेत् निर्देशः यह ई-रसीद नहीं हैं। ई-रसीद प्राप्त करने के लिए राशि जमा क |                                                                                                      |                  |                           | T                                                   | Cash Notes                                                                  |                  |                            | Amount<br>Rs P  |                           |
| www.sktonline.in > 'State Bank Collect' में जाकर उसके लीचे के भाग से           |                                                                                                      | देयं गर्म लिक    |                           |                                                     |                                                                             | *1000            |                            |                 |                           |
| Generate the e - Recept কা ক্রিলক                                              |                                                                                                      |                  | a                         |                                                     | *500                                                                        |                  |                            |                 |                           |
|                                                                                |                                                                                                      |                  |                           |                                                     |                                                                             | *100             |                            |                 |                           |
|                                                                                | (To be Filled in by the Bank)                                                                        |                  |                           |                                                     |                                                                             | *50              |                            |                 |                           |
| T1NI DIMONOSCO                                                                 |                                                                                                      |                  |                           | o                                                   |                                                                             | *20              |                            |                 |                           |
| Journal No: DU22106281                                                         |                                                                                                      |                  |                           | f                                                   |                                                                             | *10              |                            |                 |                           |
|                                                                                |                                                                                                      |                  |                           | f                                                   |                                                                             |                  |                            |                 |                           |
| Branch Name:                                                                   |                                                                                                      |                  |                           | •                                                   |                                                                             | Coins            |                            |                 |                           |
| Branch Name.                                                                   |                                                                                                      |                  |                           | P                                                   |                                                                             | Total Rs         |                            |                 |                           |
| Branch Code:                                                                   | Deposit Date:                                                                                        |                  |                           |                                                     | <u> </u>                                                                    |                  |                            |                 |                           |
|                                                                                |                                                                                                      |                  |                           | r                                                   | Cheque                                                                      |                  |                            |                 |                           |
| Branch Stamp                                                                   |                                                                                                      |                  |                           | t                                                   | Cheque No:                                                                  |                  | Cheque Date:               |                 |                           |
|                                                                                |                                                                                                      |                  |                           | i                                                   | Drawee Bank: State Bank of Travancore                                       | (other bank chee | ques not accepted under PA | P)              |                           |
|                                                                                |                                                                                                      |                  |                           | 0                                                   | Branch:                                                                     |                  |                            | _               |                           |
| Authorised Signatory                                                           |                                                                                                      |                  | n                         |                                                     |                                                                             |                  | Signature of               | f the Depositor |                           |
|                                                                                |                                                                                                      |                  |                           | 1                                                   |                                                                             |                  |                            |                 |                           |
|                                                                                |                                                                                                      |                  |                           | 1                                                   | Space for Bank u                                                            | se               |                            |                 |                           |
|                                                                                |                                                                                                      |                  |                           |                                                     |                                                                             |                  |                            | I               | Branch Stamp              |