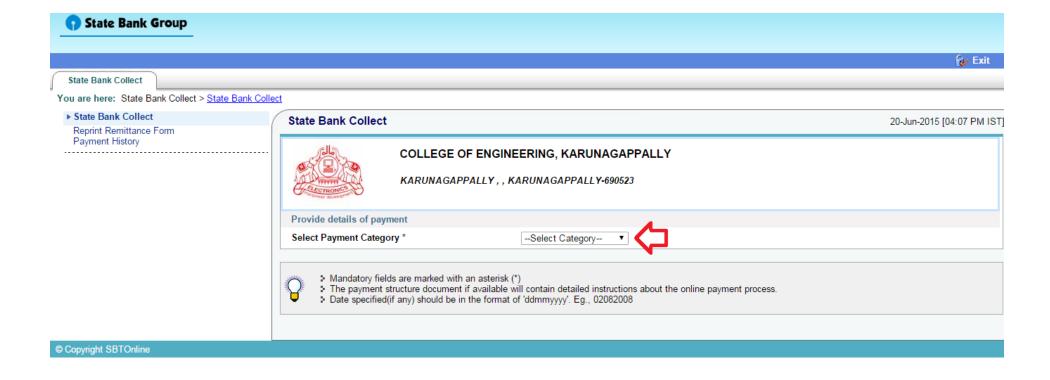

of the services provided and User shall not be entitled to make any claim against the Bank for deficiency in the services provided by the Corporate Customer.
- The User shall not publish, display, upload or transmit any information prohibited under Rule 3(2) of the Information Technology (Intermediaries guidelines) Rules, 2011.
- In case of non-compliance of the terms and conditions of usage by the User, the Bank has the right to immediately terminate the access or usage rights of the User to the computer resource of the Bank and remove the non-compliant information.

ave read and accepted the terms and conditions stated above.

Click Check Box to proceed for payment.)



#### 4. Select State and Type of institution and Click Go







# 7. Select Payment Category as Annual/Semester Fee



### 8. Enter Your Student Id (Check Your Student ID Given in the Web Site) then Click Submit



### 9. Enter The Details of Remitter for Reprint your E-Receipt



# 10. Verify details and confirm your transaction and Click Confirm



### 10. Select Your Payment Mode



You Can Use Net banking /Card Payments/Other Payment Modes

# 11. If You Using Other Payment Modes, Download Pre-Acknowledgement Form



# 12. Remit The Fee At Any SBT Brach

| State Bank Collect                                                             |                                                                                                      |                  | ositor Copy<br>गकता प्रति | P                                                   | State Bank Collect