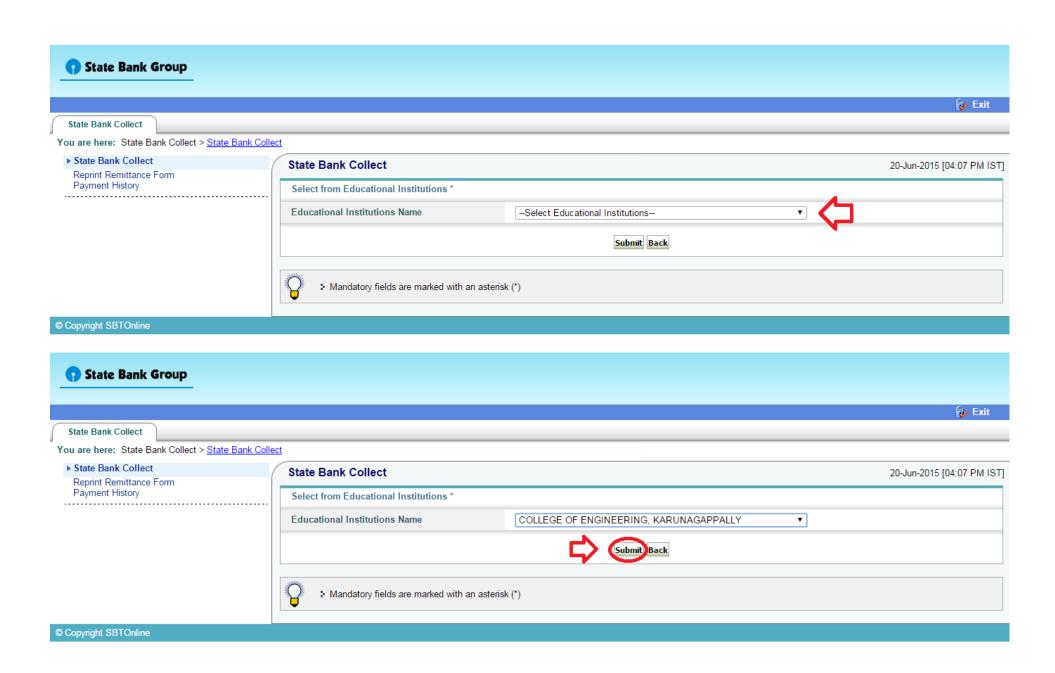

ch a request.
- Bank takes no responsibility in respect of the services provided and User shall not be entitled to make any claim against the Bank for deficiency in the services provided by the Corporate Customer.
- The User shall not publish, display, upload or transmit any information prohibited under Rule 3(2) of the Information Technology (Intermediaries guidelines) Rules, 2011.
- In case of non-compliance of the terms and conditions of usage by the User, the Bank has the right to immediately terminate the access or usage rights of the User to the computer resource of the Bank and remove the non-compliant information.

ave read and accepted the terms and conditions stated above.

Click Check Box to proceed for payment.)



#### 4. Select State and Type of institution and Click Go







# 7. Select Payment Category as Annual/Semester Fee



### 8. Enter Your Student Id (Check Your Student ID Given in the Web Site) then Click Submit



### 9. Enter The Details of Remitter for Reprint your E-Receipt



# 10. Verify details and confirm your transaction and Click Confirm



### 10. Select Your Payment Mode



You Can Use Net banking /Card Payments/Other Payment Modes

# 11. If You Using Other Payment Modes, Download Pre-Acknowledgement Form



# 12. Remit The Fee At Any SBT Brach

| State Bank Collect                                                             |                                                                                                      |                  | ositor Copy<br>गकता प्रति | P                                                   | State Bank