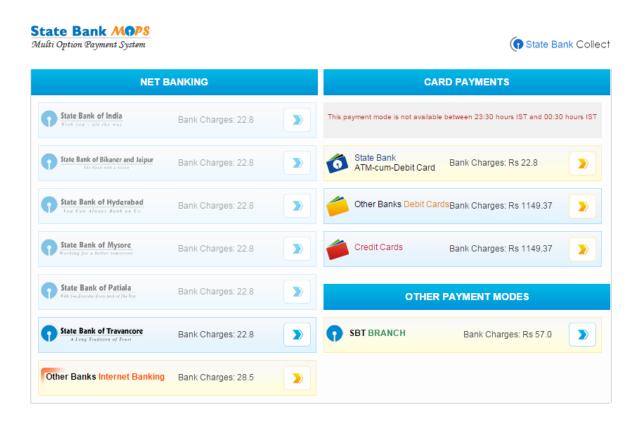

### 10. Select Your Payment Mode

You Can Use Net banking /Card Payments/Other Payment Modes