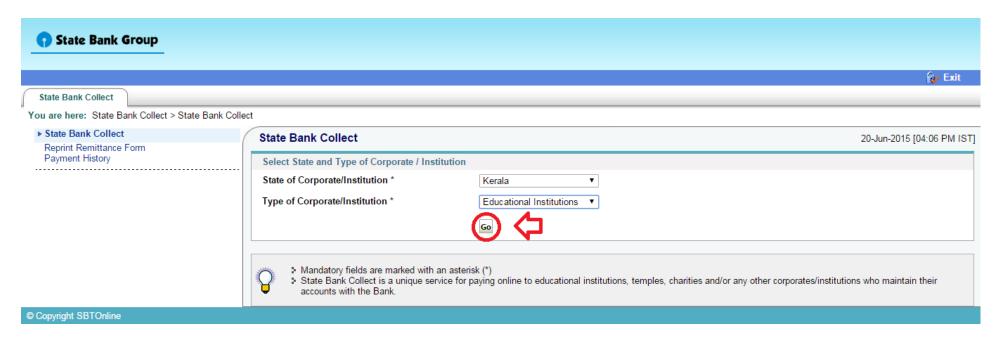

such a request.
- Bank takes no responsibility in respect of the services provided and User shall not be entitled to make any claim against the Bank for deficiency in the services provided by the Corporate Customer.
- The User shall not publish, display, upload or transmit any information prohibited under Rule 3(2) of the Information Technology (Intermediaries guidelines) Rules, 2011.
- In case of non-compliance of the terms and conditions of usage by the User, the Bank has the right to immediately terminate the access or usage rights of the User to the computer resource of the Bank and remove the non-compliant information.

ave read and accepted the terms and conditions stated above.

Click Check Box to proceed for payment.)



#### 4. Select State and Type of institution and Click Go







# 7. Select Payment Category as Annual/Semester Fee



### 8. Enter Your Student Id (Check Your Student ID Given in the Web Site) then Click Submit



### 9. Enter The Details of Remitter for Reprint your E-Receipt



# 10. Verify details and confirm your transaction and Click Confirm



### 10. Select Your Payment Mode



You Can Use Net banking /Card Payments/Other Payment Modes

# 11. If You Using Other Payment Modes, Download Pre-Acknowledgement Form



# 12. Remit The Fee At Any SBT Brach

| State Bank Collect                                                             |                                                                                                      |                  | ositor Copy<br>गकता प्रति | P                                                   | State Ban