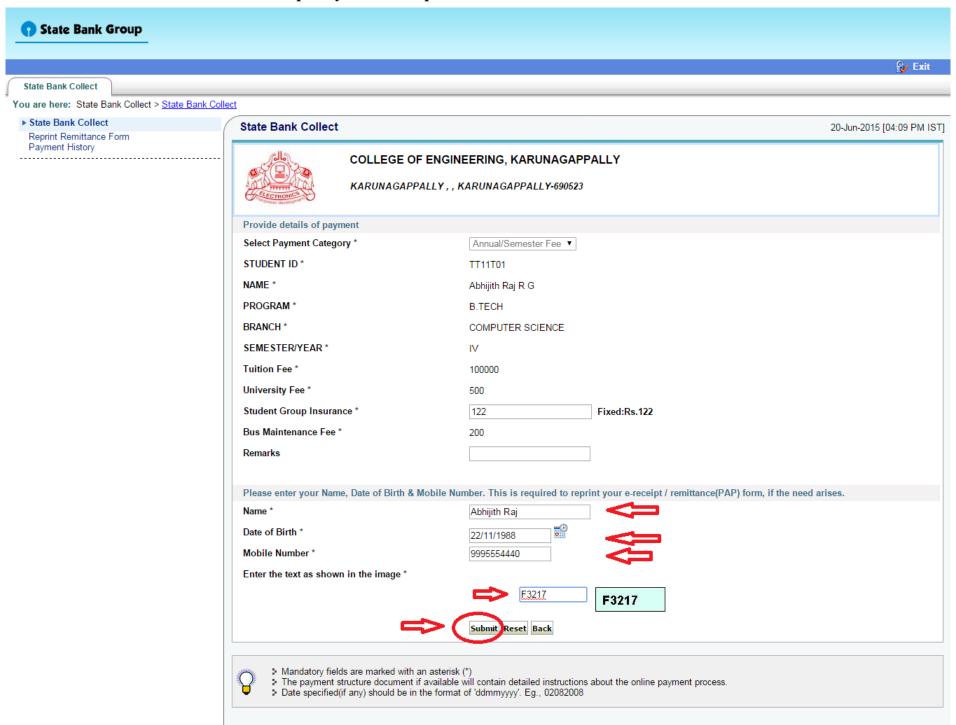

e User shall not publish, display, upload or transmit any information prohibited under Rule 3(2) of the Information Technology (Intermediaries guidelines) Rules, 2011.
- In case of non-compliance of the terms and conditions of usage by the User, the Bank has the right to immediately terminate the access or usage rights of the User to the computer resource of the Bank and remove the non-compliant information.

ave read and accepted the terms and conditions stated above.

Click Check Box to proceed for payment.)



#### 4. Select State and Type of institution and Click Go







# 7. Select Payment Category as Annual/Semester Fee



### 8. Enter Your Student Id (Check Your Student ID Given in the Web Site) then Click Submit



### 9. Enter The Details of Remitter for Reprint your E-Receipt



# 10. Verify details and confirm your transaction and Click Confirm



### 10. Select Your Payment Mode



You Can Use Net banking /Card Payments/Other Payment Modes

# 11. If You Using Other Payment Modes, Download Pre-Acknowledgement Form



# 12. Remit The Fee At Any SBT Brach

| State Bank Collect                                                             |                                                                                                      |                  | ositor Copy<br>गकता प्रति | P                                                   | State Bank Collect                                                          |                  |                            | [               | Branch Copy<br>शाखा प्रति |
|--------------------------------------------------------