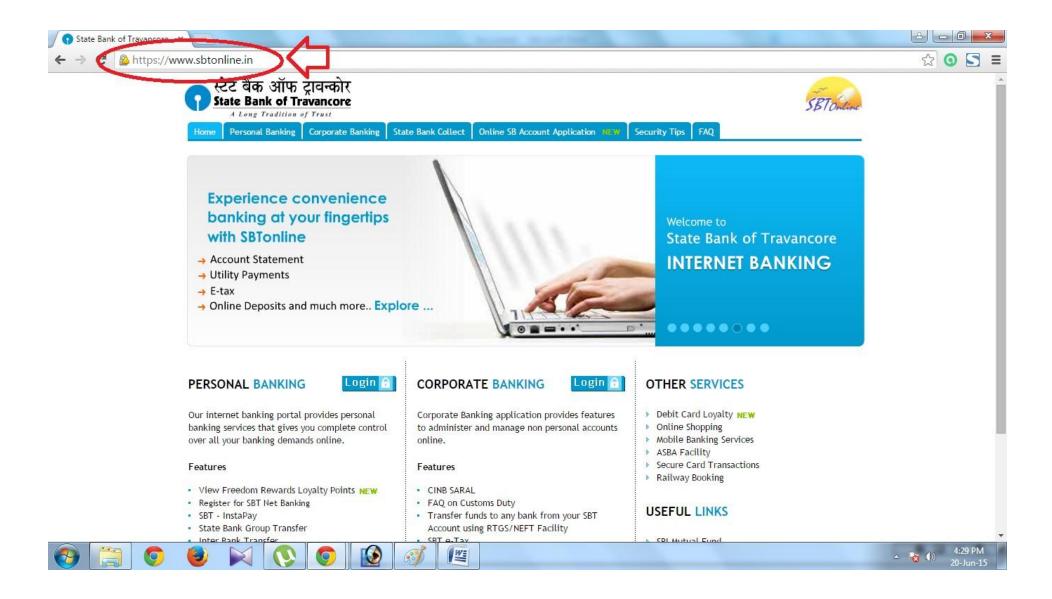

### 1. Go to https://www.sbtonline.in// From Your Browser



#### 2. Select "State Bank Collect" from the Menu.



PERSONAL BANKING



Our internet banking portal provides personal banking services that gives you complete control over all your banking demands online.

#### Features

- View Freedom Rewards Loyalty Points NEW
- · Register for SBT Net Banking
- SBT InstaPay
- · State Bank Group Transfer
- · Inter Bank Transfer
- SBT e-Tax
- Block ATM Card NEW

#### CORPORATE BANKING



Corporate Banking application provides features to administer and manage non personal accounts online.

#### Features

- CINB SARAL
- · FAQ on Customs Duty
- Transfer funds to any bank from your SBT Account using RTGS/NEFT Facility
- SBT e-Tax

#### **OTHER SERVICES**

- Debit Card Loyalty NEW
- Online Shopping
- Mobile Banking Services
- ASBA Facility
- Secure Card Tr