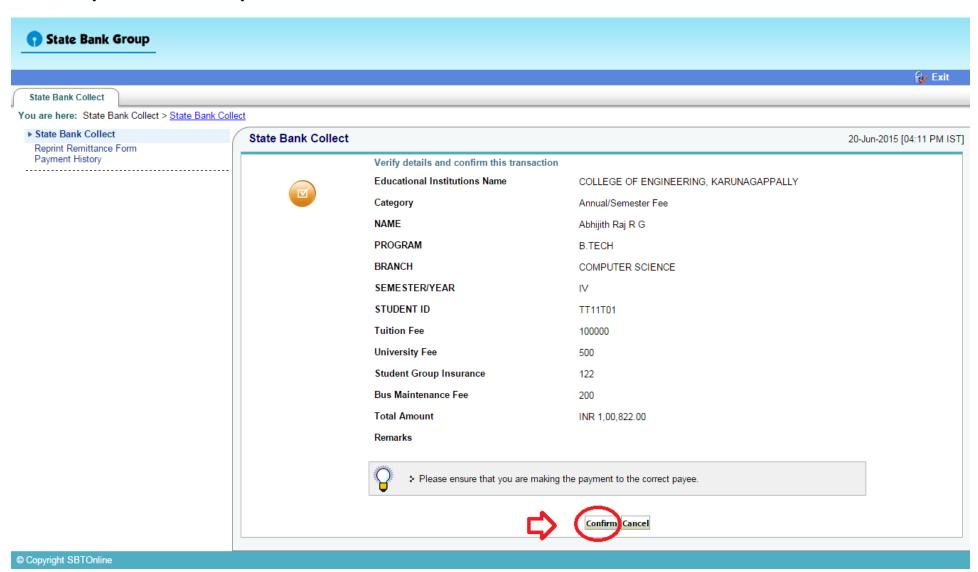

rohibited under Rule 3(2) of the Information Technology (Intermediaries guidelines) Rules, 2011.
- In case of non-compliance of the terms and conditions of usage by the User, the Bank has the right to immediately terminate the access or usage rights of the User to the computer resource of the Bank and remove the non-compliant information.

ave read and accepted the terms and conditions stated above.

Click Check Box to proceed for payment.)



#### 4. Select State and Type of institution and Click Go







# 7. Select Payment Category as Annual/Semester Fee



### 8. Enter Your Student Id (Check Your Student ID Given in the Web Site) then Click Submit



### 9. Enter The Details of Remitter for Reprint your E-Receipt



# 10. Verify details and confirm your transaction and Click Confirm



### 10. Select Your Payment Mode



You Can Use Net banking /Card Payments/Other Payment Modes

# 11. If You Using Other Payment Modes, Download Pre-Acknowledgement Form



# 12. Remit The Fee At Any SBT Brach

| State Bank Collect                                                             |                                                                                                      |                  | ositor Copy<br>गकता प्रति | P                                                   | State Bank Collect                                                          |                  |                            | [               | Branch Copy<br>शाखा प्रति |
|--------------------------------------------------------------------------------|----------------------------------------------