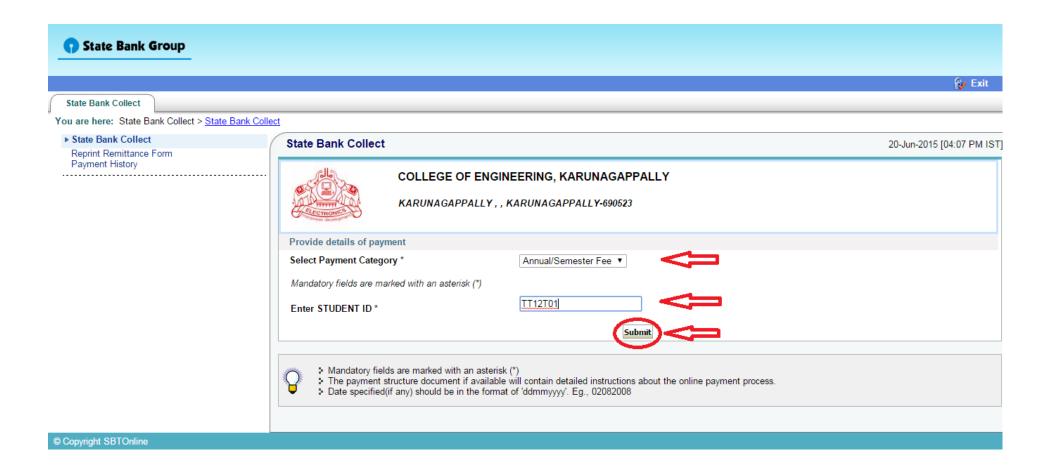

# 7. Select Payment Category as Annual/Semester Fee

### 8. Enter Your Student Id (Check Your Student ID Given in the Web Site) then Click Submit