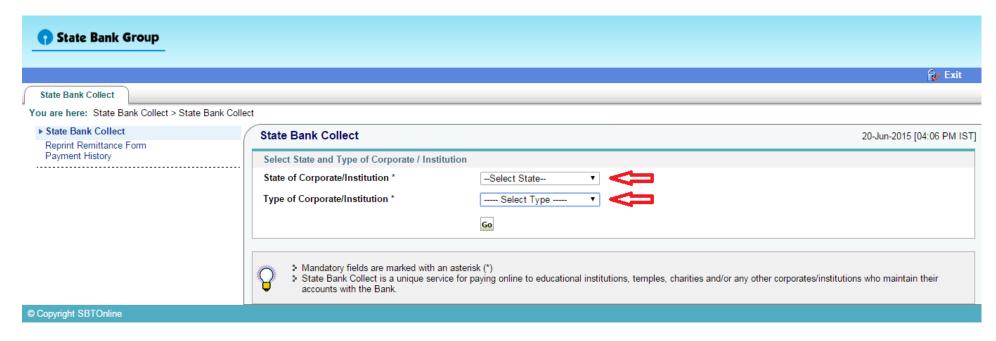

h such a request.
- Bank takes no responsibility in respect of the services provided and User shall not be entitled to make any claim against the Bank for deficiency in the services provided by the Corporate Customer.
- The User shall not publish, display, upload or transmit any information prohibited under Rule 3(2) of the Information Technology (Intermediaries guidelines) Rules, 2011.
- In case of non-compliance of the terms and conditions of usage by the User, the Bank has the right to immediately terminate the access or usage rights of the User to the computer resource of the Bank and remove the non-compliant information.

ave read and accepted the terms and conditions stated above.

Click Check Box to proceed for payment.)



#### 4. Select State and Type of institution and Click Go







# 7. Select Payment Category as Annual/Semester Fee



### 8. Enter Your Student Id (Check Your Student ID Given in the Web Site) then Click Submit



### 9. Enter The Details of Remitter for Reprint your E-Receipt



# 10. Verify details and confirm your transaction and Click Confirm



### 10. Select Your Payment Mode



You Can Use Net banking /Card Payments/Other Payment Modes

# 11. If You Using Other Payment Modes, Download Pre-Acknowledgement Form



# 12. Remit The Fee At Any SBT Brach

| State Bank Collect                                                             |                                                                                                      |                  | ositor Copy<br>गकता प्रति | P                                                   | State B